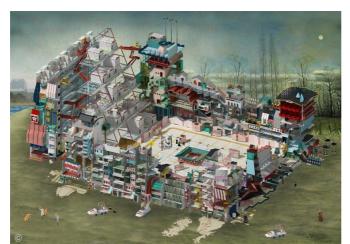

From those submissions, the ArchDaily team has selected 80 of our favorites, organized into 7 categories: Visualizations, Axonometric - Isometric, Sections, Collages, Context, Sketches and Plans.

Check them out, below.