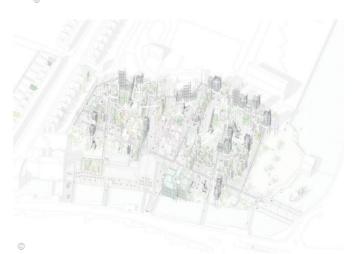

From those submissions, the ArchDaily team has selected 80 of our favorites, organized into 7 categories: Visualizations, Axonometric - Isometric, Sections, Collages, Context, Sketches and Plans.

Check them out, below.

### Visualizations