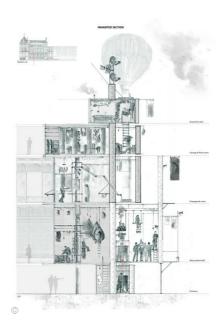

Portfolio Designs



The Best Architecture Drawings of 2016

#### MORE ARTICLES



Open More Doors: Heatherwick Studio



Scary People in Architectural Photography



Restoration of Abandoned Church Connects Man, Nature, and God

More Articles »

### MOST VISITED



111 West 57th Street, most Slender Skyscraper in the World Tops Out



10 Resistant Plants that Survive in Low Light Spaces



Sustainable Parking Space for an Eco-Responsible Generation













## MOST VISITED PRODUCTS



Insulated Sliding Doors -Sky-Frame Classic | Sky-Frame



Roof solar collector THERMOSLATE® | Cupa Pizarras



Translucent panels in Outdoor Light Studio | Rodeca



















Carl Carl



Axonometric - Isometric



































Sections











# 

SECTION PERSPECTIVE



0







# Collages





















Context































Sketches





















## Plans

















# Project gallery







### See more:



### BROWSE THE CATALOG



Surfaces - Dekton® XGloss Natural Cosentino



Max Compact Exterior Panels FunderMax



Concrete Facade formparts Rieder Group



Fasteners for Wooden Decks and Facades



Lighting Collection - PANOS



Frameless Sliding Doors
- Sky-Frame Original
Sky-Frame



Ledalite Suspended Lighting - ModiFly Signify



Pivot roof window FP\_-V preSelect FAKRO



Fila Wall Panel Mikodam

More products »