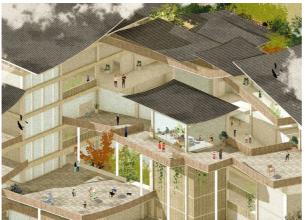

of a project in perhaps the noblest and purest fashion

In previous years, we've published round-ups of our favorite images from our database of selected projects (which we will do again this winter!), but this year, we wanted to do something a little different to engage with our community: we asked our readers to submit their own best drawings. The response was overwhelming – we received more than 1200 drawings from our network of readers across the globe, ranging from atmospheric perspectives to interpretive sketches to highly-technical sections.

From those submissions, the ArchDaily team has selected 80 of our favorites, organized into 7 categories: Visualizations, Axonometric - Isometric, Sections, Collages, Context, Sketches and Plans.

Check them out, below.

### Visualizations





#### RECOMMENDED FOR YOU



The Best Architecture Drawings of 2017

About Contact Submit Advertise



How Architectural
Drawing—In All Its Forms
—Can Help Us See the
World Anew



The Best Architecture Portfolio Designs



The Best Architecture Drawings of 2016

#### MORE ARTICLES



Open More Doors: Heatherwick Studio



Scary People in Architectural Photography



Restoration of Abandoned Church Connects Man, Nature, and God

More Articles »

### MOST VISITED



111 West 57th Street, most Slender Skyscraper in the World Tops Out



10 Resistant Plants that Survive in Low Light Spaces



Sustainable Parking Space for an Eco-Responsible Generation













## MOST VISITED PRODUCTS



Insulated Sliding Doors -Sky-Frame Classic | Sky-Frame



Roof solar collector THERMOSLATE® | Cupa Pi