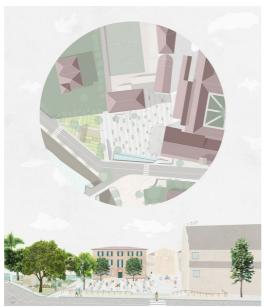

People in Architectural Photography



Restoration of Abandoned Church Connects Man, Nature, and God

More Articles »

### MOST VISITED



111 West 57th Street, most Slender Skyscraper in the World Tops Out



10 Resistant Plants that Survive in Low Light Spaces



Sustainable Parking Space for an Eco-Responsible Generation













## MOST VISITED PRODUCTS



Insulated Sliding Doors -Sky-Frame Classic | Sky-Frame



Roof solar collector THERMOSLATE® | Cupa Pizarras



Translucent panels in Outdoor Light Studio | Rodeca



















Carl Carl



Axonometric - Isometric



































Sections











# 

SECTION PERSPECTIVE



0







# Collages





















Context































Sketches





















## Plans

















# Project gallery







### See more:



### BROWSE THE CATALOG



Surfaces - Dekton® XGloss Natural Cosentino



Max Compact Exterior Panels FunderMax



Concrete Facade formparts Rieder Group



Fasteners for Wooden Decks and Facades



Lighting Collection - PANOS



Frameless Sliding Doors
- Sky-Frame Original
Sky-Frame



Ledalite Suspended Lighting - ModiFly Signify



Pivot roof window FP\_-V preSelect FAKRO



Fila Wall Panel Mikodam

More products »