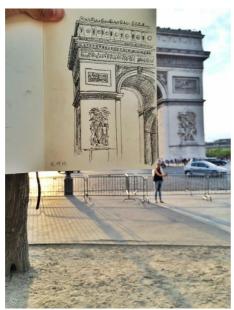

atherwick Studio



Scary People in Architectural Photography



Restoration of Abandoned Church Connects Man, Nature, and God

More Articles »

### MOST VISITED



111 West 57th Street, most Slender Skyscraper in the World Tops Out



10 Resistant Plants that Survive in Low Light Spaces



Sustainable Parking Space for an Eco-Responsible Generation













## MOST VISITED PRODUCTS



Insulated Sliding Doors -Sky-Frame Classic | Sky-Frame



Roof solar collector THERMOSLATE® | Cupa Pizarras



Translucent panels in Outdoor Light Studio | Rodeca



















Carl Carl



Axonometric - Isometric



































Sections











# 

SECTION PERSPECTIVE



0







# Collages





















Context































Sketches





















## Plans

















# Project gallery







### See more:



### BROWSE THE CATALOG



Surfaces - Dekton® XGloss Natural Cosentino



Max Compact Exterior Panels FunderMax



Concrete Facade formparts Rieder Group



Fasteners for Wooden Decks and Facades



Lighting Collection - PANOS



Frameless Sliding Doors
- Sky-Frame Original
Sky-Frame



Ledalite Suspended Lighting - ModiFly Signify



Pivot roof window FP\_-V preSelect FAKRO



Fila Wall Panel Mikodam

More products »