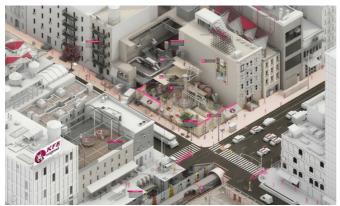

RTICLES



Open More Doors: Heatherwick Studio



Scary People in Architectural Photography



Restoration of Abandoned Church Connects Man, Nature, and God

More Articles »

### MOST VISITED



111 West 57th Street, most Slender Skyscraper in the World Tops Out



10 Resistant Plants that Survive in Low Light Spaces



Sustainable Parking Space for an Eco-Responsible Generation













## MOST VISITED PRODUCTS



Insulated Sliding Doors -Sky-Frame Classic | Sky-Frame



Roof solar collector THERMOSLATE® | Cupa Pizarras



Translucent panels in Outdoor Light Studio | Rodeca



















Carl Carl



Axonometric - Isometric



































Sections











# 

SECTION PERSPECTIVE



0







# Collages





















Context































Sketches





















## Plans

















# Project gallery







### See more:



### BROWSE THE CATALOG



Surfaces - Dekton® XGloss Natural Cosentino



Max Compact Exterior Panels FunderMax



Concrete Facade formparts Rieder Group



Fasteners for Wooden Decks and Facades



Lighting Collection - PANOS



Frameless Sliding Doors
- Sky-Frame Original
Sky-Frame



Ledalite Suspended Lighting - ModiFly Signify



Pivot roof window FP\_-V preSelect FAKRO



Fila Wall Panel Mikodam

More products »