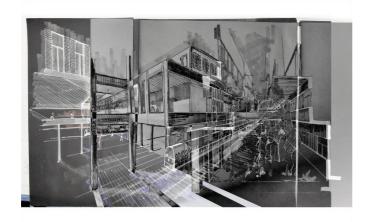

: Heatherwick Studio



Scary People in Architectural Photography



Restoration of Abandoned Church Connects Man, Nature, and God

More Articles »

### MOST VISITED



111 West 57th Street, most Slender Skyscraper in the World Tops Out



10 Resistant Plants that Survive in Low Light Spaces



Sustainable Parking Space for an Eco-Responsible Generation













## MOST VISITED PRODUCTS



Insulated Sliding Doors -Sky-Frame Classic | Sky-Frame



Roof solar collector THERMOSLATE® | Cupa Pizarras



Translucent panels in Outdoor Light Studio | Rodeca



















Carl Carl



Axonometric - Isometric



































Sections











# 

SECTION PERSPECTIVE



0







# Collages





















Context































Sketches





















## Plans

















# Project gallery







### See more:



### BROWSE THE CATALOG



Surfaces - Dekton® XGloss Natural Cosentino



Max Compact Exterior Panels FunderMax



Concrete Facade formparts Rieder Group



Fasteners for Wooden Decks and Facades



Lighting Collection - PANOS



Frameless Sliding Doors
- Sky-Frame Original
Sky-Frame



Ledalite Suspended Lighting - ModiFly Signify



Pivot roof window FP\_-V preSelect FAKRO



Fila Wall Panel Mikodam

More products »