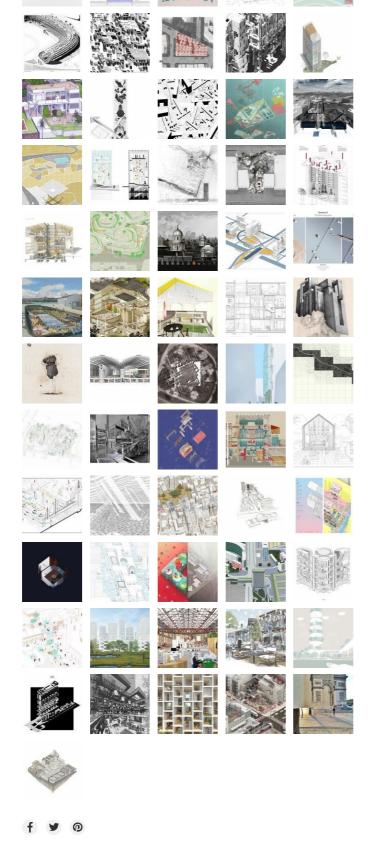

From those submissions, the ArchDaily team has selected 80 of our favorites, organized into 7 categories: Visualizations, Axonometric - Isometric, Sections, Collages, Context, Sketches and Plans.

Check them out, below.

### Visualizations